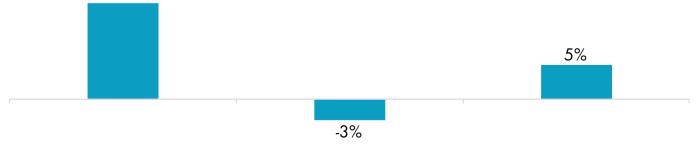

## **Supplemental Health**

## New annualized premium for supplemental health products increased 5% in 2023.

Workplace Supplemental Health Insurance Sales