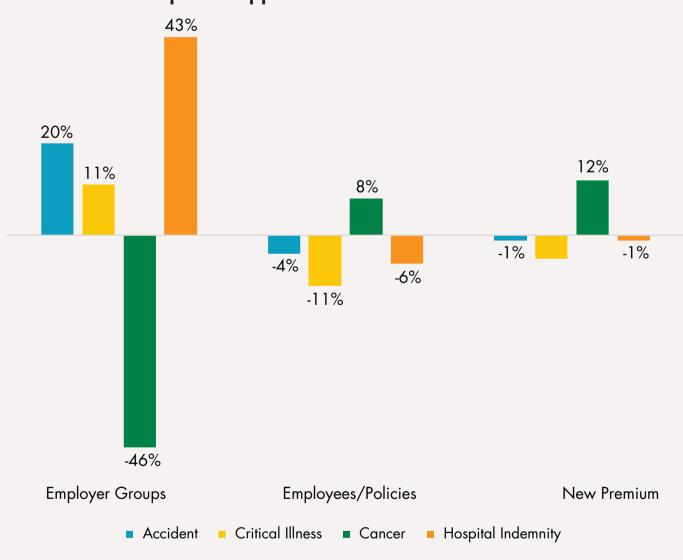

## **Supplemental Health**

## New annualized premium for supplemental health products increased 5% in 2023.

Workplace Supplemental Health Insurance Sales