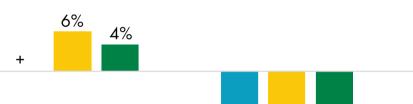

## Disability

# U.S. workplace disability new premium increased 8% over 2022 sales.

### **Workplace Disability Insurance Sales**

-1%