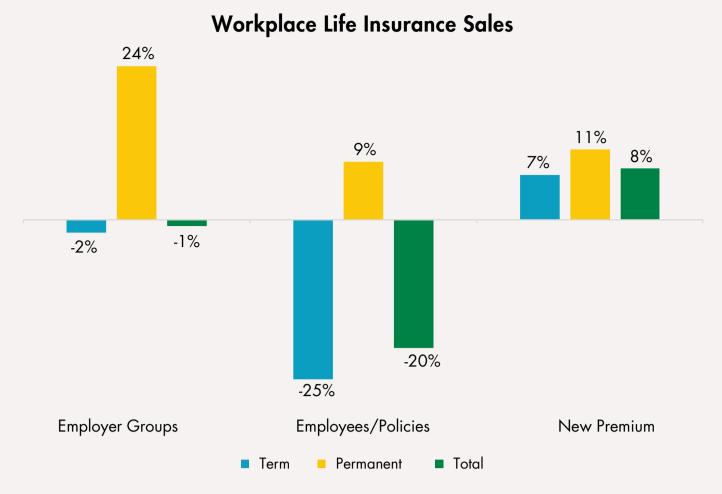

## Life

## U.S. workplace life insurance new premium totaled **\$4.2 billion**, a **6% increase** over the prior year.

Permanent life insurance represents approximately 10% of the overall workplace life insurance sales market.